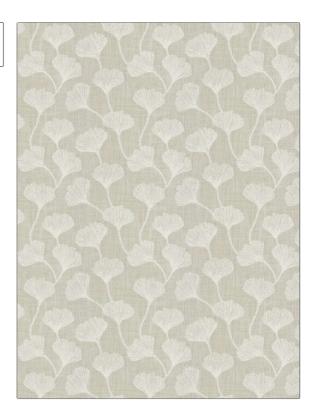

## FABRICUT Fabric Product Details

| PATTERN Eloisa COLOR Alabaster         |                        |  |
|----------------------------------------|------------------------|--|
| BRAND                                  | APPLICATION            |  |
| Fabricut                               | Fabric                 |  |
| USES                                   | CATEGORIES             |  |
| Bedding, Drapery,<br>Multipurpose      | Crewels / Embroideries |  |
| воок                                   | COLORS                 |  |
| Natural Nuances (5 Books)<br>Driftwood | Linen                  |  |
| DESIGN TYPES                           | SCALE                  |  |
| Embroidery, Leaves                     | Medium                 |  |
| RAILROADED                             |                        |  |