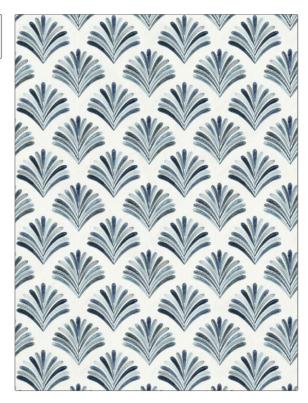

## FABRICUT Fabric Product Details

| PATTERN          | Fanery |                                    |
|------------------|--------|------------------------------------|
| COLOR            | 01     |                                    |
|                  |        |                                    |
| BRAND            |        | APPLICATION                        |
| Fabricut         |        | Fabric                             |
|                  |        |                                    |
| USES             |        | CATEGORIES                         |
| Bedding, Drapery |        | Crewels / Embroideries             |
| COLORS           |        | DESIGN TYPES                       |
| Blue             |        | Embroidery, Medallion,<br>Bargello |
| SCALE            |        | RAILROADED                         |
| Medium           |        | Not Railroaded                     |

| WIDTH                | VERTICAL REPEAT    | HORIZONTAL REPEAT  | CONTENT                                                           |
|----------------------|--------------------|--------------------|-------------------------------------------------------------------|
| 52.00 in (132.08 cm) | 6.50 in (16.51 cm) | 6.75 in (17.14 cm) | Embroidery: 100%<br>Polyester, Base: 50%<br>Polyester, 50% Cotton |
| BACKING              | FIRE CODES         | PRODUCT NUMBER     | COUNTRY                                                           |
|                      | UFAC Class I       | 1465601            | India                                                             |
| CLEANING CODES       | _                  |                    |                                                                   |
| 5                    |                    |                    |                                                                   |