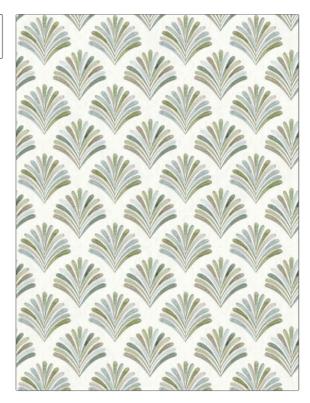

## FABRICUT Fabric Product Details

| PATTERN                  | Fanery |                                    |  |
|--------------------------|--------|------------------------------------|--|
| COLOR                    | 02     |                                    |  |
|                          |        |                                    |  |
| BRAND                    |        | APPLICATION                        |  |
| Fabricut                 |        | Fabric                             |  |
| USES                     |        | CATEGORIES                         |  |
| Bedding, Drapery         |        | Crewels / Embroideries             |  |
| COLORS                   |        | DESIGN TYPES                       |  |
| Aqua / Teal, Light Green |        | Embroidery, Medallion,<br>Bargello |  |
| SCALE                    |        | RAILROADED                         |  |
| Medium                   |        | Not Railroaded                     |  |

| WIDTH                | VERTICAL REPEAT    | HORIZONTAL REPEAT  | CONTENT                                                           |
|----------------------|--------------------|--------------------|-------------------------------------------------------------------|
| 52.00 in (132.08 cm) | 6.50 in (16.51 cm) | 6.75 in (17.14 cm) | Embroidery: 100%<br>Polyester, Base: 50%<br>Polyester, 50% Cotton |
| BACKING              | FIRE CODES         | PRODUCT NUMBER     | COUNTRY                                                           |
|                      | UFAC Class I       | 1465602            | India                                                             |
| CLEANING CODES       | _                  |                    |                                                                   |
| S                    |                    |                    |                                                                   |

ADDITIONAL PRODUCT NOTES

Ca Tb 117-2013, Embroidered Textiles Are Not, Guaranteed For Precise Color, Matching And Colorfastness., Color Placement Of Embroidery, May Vary. All Measurements, Quoted For Repeats Are, Approximate.