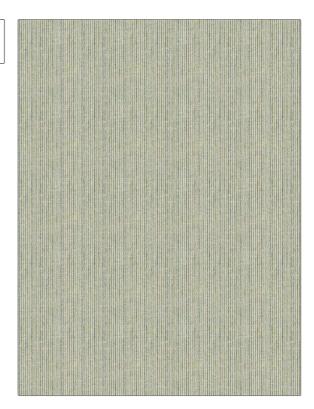

## FABRICUT Fabric Product Details

| PATTERN                                       | Vancho |             |  |
|-----------------------------------------------|--------|-------------|--|
| COLOR                                         | Fennel |             |  |
|                                               |        |             |  |
| BRAND                                         |        | APPLICATION |  |
| Fabricut                                      |        | Fabric      |  |
| USES                                          |        | CATEGORIES  |  |
| Bedding, Drapery,<br>Multipurpose, Upholstery |        | Wovens      |  |
| воок                                          |        | COLORS      |  |
| Natural Nuances (5 Books)<br>Willow           |        | Green       |  |
| DESIGN TYPE                                   | S      | SCALE       |  |
| Stripes                                       |        | Small       |  |