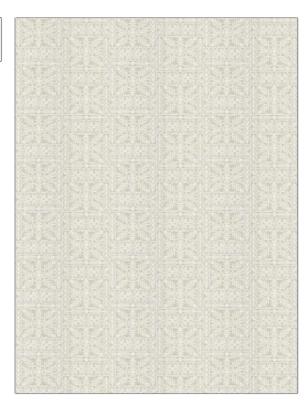

## FABRICUT Fabric Product Details

| PATTERN Tiama<br>COLOR Birch           |                        |  |
|----------------------------------------|------------------------|--|
| BRAND                                  | APPLICATION            |  |
| Fabricut                               | Fabric                 |  |
| USES                                   | CATEGORIES             |  |
| Bedding, Drapery                       | Crewels / Embroideries |  |
| воок                                   | COLORS                 |  |
| Natural Nuances (5 Books)<br>Driftwood | Beige                  |  |
| DESIGN TYPES                           | SCALE                  |  |
| Embroidery                             | Large                  |  |
| RAILROADED                             |                        |  |

| WIDTH                | VERTICAL REPEAT    | HORIZONTAL REPEAT   | CONTENT                                                                    |
|----------------------|--------------------|---------------------|----------------------------------------------------------------------------|
| 54.00 in (137.16 cm) | 9.12 in (23.16 cm) | 18.00 in (45.72 cm) | Embroidery: 50% Viscose,<br>50% Cotton, Base: 54%<br>Polyester, 46% Cotton |
| BACKING FIRE CODES   | FIRE CODES         | PRODUCT NUMBER      | DATE BOOKED                                                                |
|                      | UFAC Class I       | 1466301             | 01/2024                                                                    |
| COUNTRY              | CLEANING CODES     | _                   |                                                                            |
| India                | S                  |                     |                                                                            |