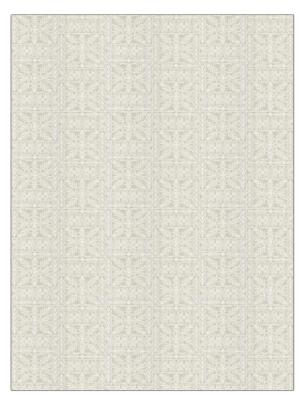

## FABRICUT Fabric Product Details

| PATTERN Tiama COLOR 01 |                        |  |
|------------------------|------------------------|--|
| BRAND                  | APPLICATION            |  |
| Fabricut               | Fabric                 |  |
| USES                   | CATEGORIES             |  |
| Bedding, Drapery       | Crewels / Embroideries |  |
| COLORS                 | DESIGN TYPES           |  |
| Beige                  | Embroidery             |  |
| SCALE                  | RAILROADED             |  |
| Large                  | Not Railroaded         |  |

| WIDTH                | VERTICAL REPEAT    | HORIZONTAL REPEAT   | CONTENT                                                                    |
|----------------------|--------------------|---------------------|----------------------------------------------------------------------------|
| 54.00 in (137.16 cm) | 9.12 in (23.16 cm) | 18.00 in (45.72 cm) | Embroidery: 50% Viscose,<br>50% Cotton, Base: 54%<br>Polyester, 46% Cotton |
| BACKING              | FIRE CODES         | PRODUCT NUMBER      | COUNTRY                                                                    |
|                      | UFAC Class I       | 1466401             | India                                                                      |
| CLEANING CODES       | _                  |                     |                                                                            |
| 5                    |                    |                     |                                                                            |

ADDITIONAL PRODUCT NOTES

Ca Tb 117-2013, Embroidered Textiles Are Not, Guaranteed For Precise Color, Matching And Colorfastness., Color Placement Of Embroidery, May Vary. All Measurements, Quoted For Repeats Are, Approximate.