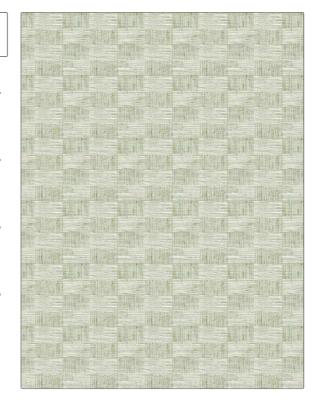

## FABRICUT Fabric Product Details

PATTERN Finneas
COLOR Fern

BRAND

APPLICATION

**Fabricut** 

**Fabric** 

USES

CATEGORIES

Bedding, Drapery, Multipurpose, Upholstery Wovens

воок

COLORS

Natural Nuances (5 Books) Willow **Light Green** 

DESIGN TYPES

SCALE

Geometric, Small Scale Woven, Contemporary / Modern Medium

RAILROADED

Not Railroaded

| WIDTH                | VERTICAL REPEAT   | HORIZONTAL REPEAT                                | CONTENT                   |
|----------------------|-------------------|--------------------------------------------------|---------------------------|
| 54.00 in (137.16 cm) | 3.18 in (8.08 cm) | 5.25 in (13.34 cm)                               | 62% Polyester, 38% Cotton |
| BACKING              | FIRE CODES        | DOUBLE RUBS                                      | PRODUCT NUMBER            |
|                      | UFAC Class I      | Exceeds 51,000 Double<br>Rubs (Wyzenbeek Method) | 1467101                   |
| DATE BOOKED          | COUNTRY           | CLEANING CODES                                   |                           |
| 01/2024              | India             | S                                                |                           |