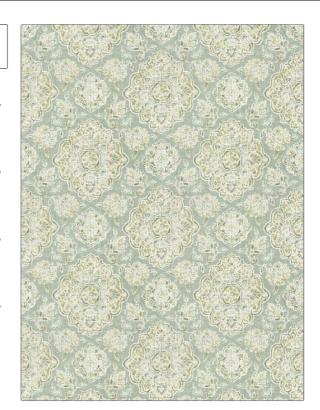

## FABRICUT Fabric Product Details

PATTERN Idris
COLOR Seafoam

BRAND APPLICATION

Fabricut Fabric

USES CATEGORIES

Bedding, Drapery, Multipurpose

Prints

COLORS

Natural Nuances (5 Books) Willow

Aqua / Teal

DESIGN TYPES

SCALE

Print Pattern, Medallion, Damask Large

RAILROADED

воок

Not Railroaded

| WIDTH                | VERTICAL REPEAT                                  | HORIZONTAL REPEAT   | CONTENT                |
|----------------------|--------------------------------------------------|---------------------|------------------------|
| 54.00 in (137.16 cm) | 27.00 in (68.58 cm)                              | 27.00 in (68.58 cm) | 70% Viscose, 30% Linen |
| BACKING              | DOUBLE RUBS                                      | PRODUCT NUMBER      | DATE BOOKED            |
|                      | Exceeds 30,000 Double<br>Rubs (Wyzenbeek Method) | 1471601             | 01/2024                |
| COUNTRY              | CLEANING CODES                                   |                     |                        |
| Spain                | S                                                |                     |                        |