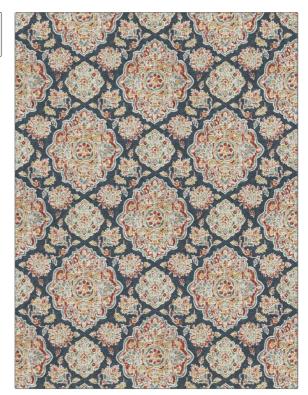

## FABRICUT° Fabric Product Details

| PATTERN Idris                     |                                     |  |
|-----------------------------------|-------------------------------------|--|
| color 04                          |                                     |  |
|                                   |                                     |  |
| BRAND                             | APPLICATION                         |  |
| Fabricut                          | Fabric                              |  |
|                                   |                                     |  |
| USES                              | CATEGORIES                          |  |
| Bedding, Drapery,<br>Multipurpose | Prints                              |  |
| COLORS                            | DESIGN TYPES                        |  |
| Navy, Red, Multi-Color            | Print Pattern, Medallion,<br>Damask |  |
| SCALE                             | RAILROADED                          |  |
| Large                             | Not Railroaded                      |  |

| WIDTH                | VERTICAL REPEAT                                  | HORIZONTAL REPEAT   | CONTENT                |
|----------------------|--------------------------------------------------|---------------------|------------------------|
| 54.00 in (137.16 cm) | 27.00 in (68.58 cm)                              | 27.00 in (68.58 cm) | 70% Viscose, 30% Linen |
| BACKING              | DOUBLE RUBS                                      | PRODUCT NUMBER      | COUNTRY                |
|                      | Exceeds 30,000 Double<br>Rubs (Wyzenbeek Method) | 1471704             | Spain                  |
| CLEANING CODES       | _                                                |                     |                        |
| S                    |                                                  |                     |                        |