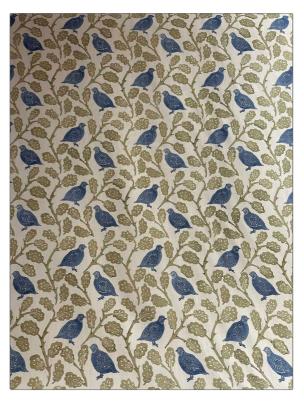

## $F A B R I C U T^{*}$ Fabric Product Details

| PATTERN<br>COLOR                  | Penny Partridge<br>Sage China |               |   |
|-----------------------------------|-------------------------------|---------------|---|
| BRAND                             |                               | APPLICATION   | _ |
| Jean Monro                        |                               | Fabric        |   |
| USES                              |                               | CATEGORIES    |   |
| Bedding, Drapery,<br>Multipurpose |                               | Prints, Linen |   |
| воок                              |                               | COLORS        | _ |
| Ramm,son & Crocker                |                               | Blue, Green   |   |
| DESIGN TYPES                      |                               | SCALE         |   |
| Animal, Leaves, Novelty           |                               | Medium        |   |
|                                   |                               |               |   |