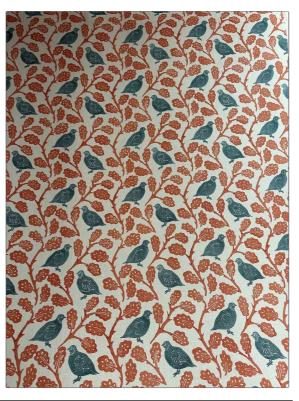

## $FABRICUT^{*}$ Fabric Product Details

| PATTERN Penny Partric<br>COLOR 01 | lge                     |  |
|-----------------------------------|-------------------------|--|
| BRAND                             | APPLICATION             |  |
| Jean Monro                        | Fabric                  |  |
| USES                              | CATEGORIES              |  |
| Bedding, Drapery,<br>Multipurpose | Prints, Linen           |  |
| COLORS                            | DESIGN TYPES            |  |
| Aqua / Teal, Orange / Spice       | Animal, Leaves, Novelty |  |
| SCALE                             | RAILROADED              |  |
| Medium                            | Not Railroaded          |  |
|                                   |                         |  |

| WIDTH                | VERTICAL REPEAT     | HORIZONTAL REPEAT   | CONTENT        |
|----------------------|---------------------|---------------------|----------------|
| 55.00 in (139.70 cm) | 10.80 in (27.43 cm) | 11.75 in (29.84 cm) | 100% Linen     |
| BACKING              | PRODUCT NUMBER      | COUNTRY             | CLEANING CODES |
|                      | 1476301             | Thailand            | s              |