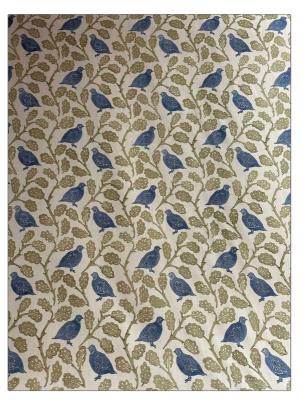

## $FABRICUT^{*}$ Fabric Product Details

| PATTERN Penny Partri<br>COLOR 02  | dge                     |
|-----------------------------------|-------------------------|
| BRAND                             | APPLICATION             |
| Jean Monro                        | Fabric                  |
| USES                              | CATEGORIES              |
| Bedding, Drapery,<br>Multipurpose | Prints, Linen           |
| COLORS                            | DESIGN TYPES            |
| Blue, Green                       | Animal, Leaves, Novelty |
| SCALE                             | RAILROADED              |
| Medium                            | Not Railroaded          |

| WIDTH                | VERTICAL REPEAT     | HORIZONTAL REPEAT   | CONTENT        |
|----------------------|---------------------|---------------------|----------------|
| 55.00 in (139.70 cm) | 10.80 in (27.43 cm) | 11.75 in (29.84 cm) | 100% Linen     |
| BACKING              | PRODUCT NUMBER      | COUNTRY             | CLEANING CODES |
|                      | 1476302             | Thailand            | S              |