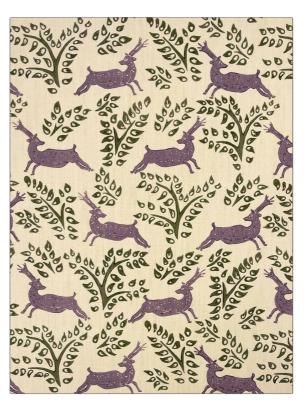

## FABRICUT<sup>®</sup>Fabric Product Details

| PATTERN<br>COLOR                  | Deer Deer<br>Amethyst Moss |                          |  |
|-----------------------------------|----------------------------|--------------------------|--|
| BRAND                             |                            | APPLICATION              |  |
| Jean Monro                        |                            | Fabric                   |  |
| USES                              |                            | CATEGORIES               |  |
| Bedding, Drapery,<br>Multipurpose |                            | Prints, Linen            |  |
| воок                              |                            | COLORS                   |  |
| Ramm,son & Crocker                |                            | Lavender / Purple, Green |  |
| DESIGN TYPES                      |                            | SCALE                    |  |
| Animal, Novelty                   |                            | Large                    |  |
| RAILROADEE                        | )                          |                          |  |

KAIEKOADED

Not Railroaded

| WIDTH                | VERTICAL REPEAT     | HORIZONTAL REPEAT    | CONTENT    |
|----------------------|---------------------|----------------------|------------|
| 52.00 in (132.08 cm) | 25.50 in (64.77 cm) | 52.00 in (132.08 cm) | 100% Linen |
| BACKING              | PRODUCT NUMBER      | DATE BOOKED          | COUNTRY    |
|                      | 1477802             | 01/2023              | Thailand   |
| CLEANING CODES       |                     |                      |            |
| 5                    | _                   |                      |            |
|                      |                     |                      |            |
|                      |                     |                      |            |