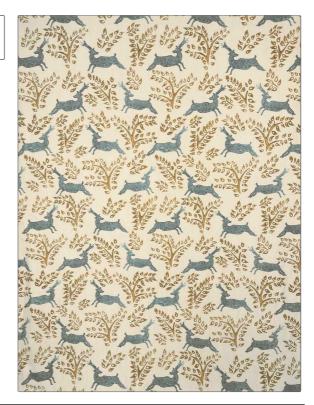

## FABRICUT Fabric Product Details

| PATTERN                 | Deer Deer |                 |
|-------------------------|-----------|-----------------|
| COLOR                   | 01        |                 |
|                         |           |                 |
| BRAND                   |           | APPLICATION     |
| Jean Mon                | ro        | Fabric          |
|                         |           |                 |
| USES                    |           | CATEGORIES      |
| Bedding, l<br>Multipurp | • • •     | Prints, Linen   |
| COLORS                  |           | DESIGN TYPES    |
| Blue, Gold              |           | Animal, Novelty |
|                         |           |                 |
| SCALE                   |           | RAILROADED      |
| Large                   |           | Not Railroaded  |

ADDITIONAL PRODUCT NOTES

Half Drop Repeat