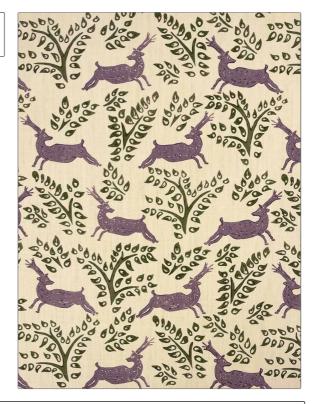

## FABRICUT Fabric Product Details

| color 02                          |                 |
|-----------------------------------|-----------------|
| BRAND                             | APPLICATION     |
| Jean Monro                        | Fabric          |
| USES                              | CATEGORIES      |
| Bedding, Drapery,<br>Multipurpose | Prints, Linen   |
| COLORS                            | DESIGN TYPES    |
| Lavender / Purple, Green          | Animal, Novelty |
| SCALE                             | RAILROADED      |
| Large                             | Not Railroaded  |

ADDITIONAL PRODUCT NOTES

Half Drop Repeat