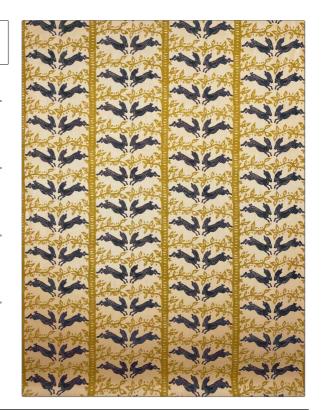

## FABRICUT Fabric Product Details

| PATTERN | The Hare |
|---------|----------|
| COLOR   | 02       |

BRAND APPLICATION

Jean Monro Fabric

USES CATEGORIES

Bedding, Drapery, Multipurpose

Prints, Linen

COLORS DESIGN TYPES

Blue, Gold Animal, Leaves, Novelty

SCALE RAILROADED

Large Not Railroaded

| WIDTH                | VERTICAL REPEAT    | HORIZONTAL REPEAT   | CONTENT        |
|----------------------|--------------------|---------------------|----------------|
| 53.00 in (134.62 cm) | 6.50 in (16.51 cm) | 26.40 in (67.06 cm) | 100% Linen     |
| BACKING              | PRODUCT NUMBER     | COUNTRY             | CLEANING CODES |
|                      | 1478102            | Thailand            | S              |