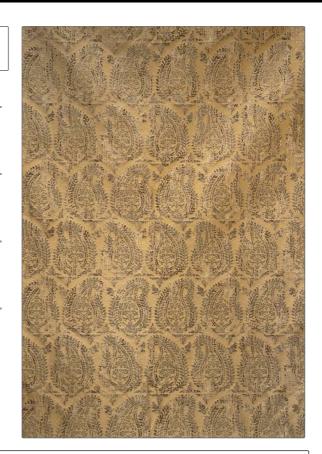

## FABRICUT Fabric Product Details

APPLICATION

Fabric

**Bernardo Paisley** PATTERN COLOR Dune

BRAND

Jean Monro

USES CATEGORIES

Bedding, Drapery, Wovens, Linen Multipurpose, Upholstery

воок COLORS

Ramm,son & Crocker Brown, Beige

DESIGN TYPES SCALE

Paisley Medium

RAILROADED

Not Railroaded

| VERTICAL REPEAT     | HORIZONTAL REPEAT                   | CONTENT                                                            |
|---------------------|-------------------------------------|--------------------------------------------------------------------|
| 17.00 in (43.18 cm) | 6.75 in (17.14 cm)                  | 40% Cotton, 33% Linen,<br>27% Viscose                              |
| PRODUCT NUMBER      | DATE BOOKED                         | COUNTRY                                                            |
| 1478310             | 01/2023                             | Italy                                                              |
| _                   |                                     |                                                                    |
|                     |                                     |                                                                    |
|                     | 17.00 in (43.18 cm)  PRODUCT NUMBER | 17.00 in (43.18 cm) 6.75 in (17.14 cm)  PRODUCT NUMBER DATE BOOKED |