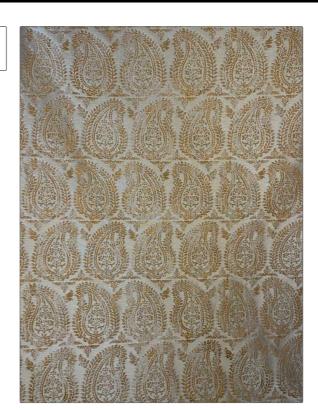

## FABRICUT Fabric Product Details

| PATTERN | Bernardo Paisley |
|---------|------------------|
| COLOR   | Capri            |

BRAND

APPLICATION

Jean Monro

Fabric

USES

CATEGORIES

Bedding, Drapery, Multipurpose, Upholstery Wovens, Linen

воок

COLORS

Ramm,son & Crocker

Blue, Gold

DESIGN TYPES

SCALE

Paisley

Medium

RAILROADED

Not Railroaded

| WIDTH                | VERTICAL REPEAT     | HORIZONTAL REPEAT  | CONTENT                            |
|----------------------|---------------------|--------------------|------------------------------------|
| 55.00 in (139.70 cm) | 17.00 in (43.18 cm) | 6.75 in (17.14 cm) | 40% Cotton, 33% Linen, 27% Viscose |
| BACKING              | PRODUCT NUMBER      | DATE BOOKED        | COUNTRY                            |
|                      | 1478311             | 01/2023            | Italy                              |
| CLEANING CODES       | _                   |                    |                                    |
| S                    |                     |                    |                                    |
|                      |                     |                    |                                    |