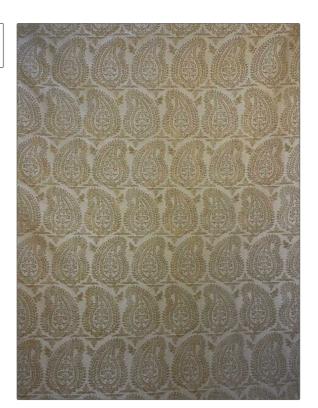

COLORS

**Bernardo Paisley** 

Ramm,son & Crocker Taupe / Tan, Gold

DESIGN TYPES SCALE

Paisley Medium

RAILROADED

Not Railroaded

PATTERN

воок

| WIDTH                | VERTICAL REPEAT     | HORIZONTAL REPEAT  | CONTENT                               |
|----------------------|---------------------|--------------------|---------------------------------------|
| 55.00 in (139.70 cm) | 17.00 in (43.18 cm) | 6.75 in (17.14 cm) | 40% Cotton, 33% Linen,<br>27% Viscose |
| BACKING              | PRODUCT NUMBER      | DATE BOOKED        | COUNTRY                               |
|                      | 1478313             | 01/2023            | Italy                                 |
| CLEANING CODES       | _                   |                    |                                       |
| S                    |                     |                    |                                       |