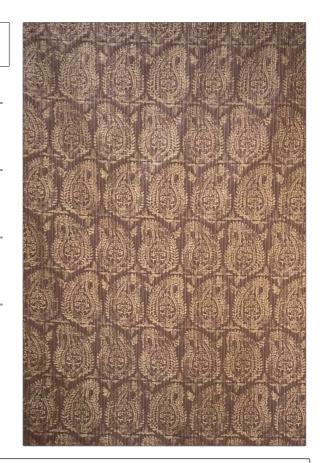

## FABRICUT Fabric Product Details

PATTERN Bernardo Paisley COLOR 01

BRAND APPLICATION

Jean Monro Fabric

USES CATEGORIES

Bedding, Drapery, Wovens, Linen Multipurpose, Upholstery

COLORS DESIGN TYPES

Lavender / Purple, Gold Paisley

SCALE RAILROADED

Medium Not Railroaded

| WIDTH                | VERTICAL REPEAT     | HORIZONTAL REPEAT  | CONTENT                               |
|----------------------|---------------------|--------------------|---------------------------------------|
| 55.00 in (139.70 cm) | 17.00 in (43.18 cm) | 6.75 in (17.14 cm) | 40% Cotton, 33% Linen,<br>27% Viscose |
| BACKING              | PRODUCT NUMBER      | COUNTRY            | CLEANING CODES                        |
|                      | 1478401             | Italy              | S                                     |