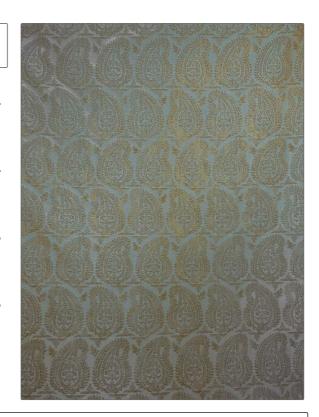

## FABRICUT Fabric Product Details

PATTERN **Bernardo Paisley** COLOR

BRAND APPLICATION

Jean Monro Fabric

USES CATEGORIES

Bedding, Drapery, Wovens, Linen

Multipurpose, Upholstery

COLORS DESIGN TYPES

Blue Paisley

SCALE RAILROADED

Medium Not Railroaded

| WIDTH                | VERTICAL REPEAT     | HORIZONTAL REPEAT  | CONTENT                               |
|----------------------|---------------------|--------------------|---------------------------------------|
| 55.00 in (139.70 cm) | 17.00 in (43.18 cm) | 6.75 in (17.14 cm) | 40% Cotton, 33% Linen,<br>27% Viscose |
| BACKING              | PRODUCT NUMBER      | COUNTRY            | CLEANING CODES                        |
|                      | 1478404             | Italy              | S                                     |