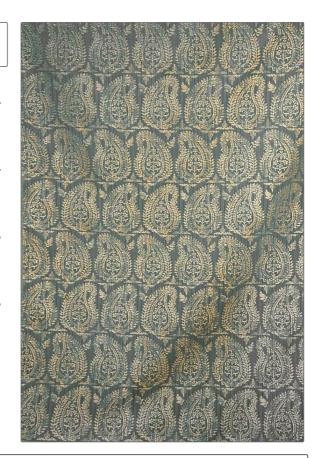

## FABRICUT Fabric Product Details

PATTERN **Bernardo Paisley** COLOR

BRAND APPLICATION

Jean Monro Fabric

USES CATEGORIES

Bedding, Drapery, Wovens, Linen

Multipurpose, Upholstery

COLORS DESIGN TYPES

Blue Paisley

SCALE RAILROADED

Medium Not Railroaded

| WIDTH                | VERTICAL REPEAT     | HORIZONTAL REPEAT  | CONTENT                               |
|----------------------|---------------------|--------------------|---------------------------------------|
| 55.00 in (139.70 cm) | 17.00 in (43.18 cm) | 6.75 in (17.14 cm) | 40% Cotton, 33% Linen,<br>27% Viscose |
| BACKING              | PRODUCT NUMBER      | COUNTRY            | CLEANING CODES                        |
|                      | 1478405             | Italy              | S                                     |