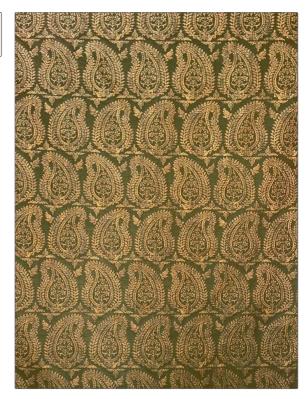

## FABRICUT Fabric Product Details

| PATTERN Bernardo Pa<br>color 08               | isley         |  |
|-----------------------------------------------|---------------|--|
| BRAND                                         | APPLICATION   |  |
| Jean Monro                                    | Fabric        |  |
| USES                                          | CATEGORIES    |  |
| Bedding, Drapery,<br>Multipurpose, Upholstery | Wovens, Linen |  |
| COLORS                                        | DESIGN TYPES  |  |
| Metallic                                      | Paisley       |  |
|                                               |               |  |

RAILROADED

Not Railroaded

| WIDTH                | VERTICAL REPEAT     | HORIZONTAL REPEAT  | CONTENT                               |
|----------------------|---------------------|--------------------|---------------------------------------|
| 55.00 in (139.70 cm) | 17.00 in (43.18 cm) | 6.75 in (17.14 cm) | 40% Cotton, 33% Linen,<br>27% Viscose |
| BACKING PRODUCT N    | PRODUCT NUMBER      | COUNTRY            | CLEANING CODES                        |
|                      | 1478408             | Italy              | S                                     |