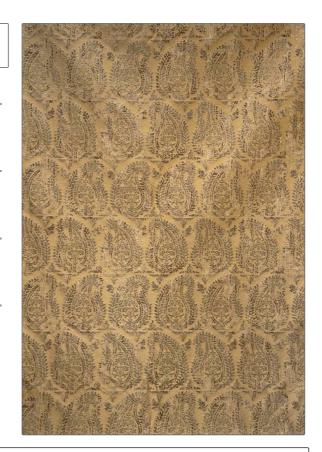

## FABRICUT Fabric Product Details

PATTERN **Bernardo Paisley** COLOR

BRAND APPLICATION

Jean Monro Fabric

USES CATEGORIES

Bedding, Drapery, Multipurpose, Upholstery Wovens, Linen

DESIGN TYPES

Brown, Beige Paisley

COLORS

SCALE RAILROADED

Medium Not Railroaded

| WIDTH                | VERTICAL REPEAT     | HORIZONTAL REPEAT  | CONTENT                               |
|----------------------|---------------------|--------------------|---------------------------------------|
| 55.00 in (139.70 cm) | 17.00 in (43.18 cm) | 6.75 in (17.14 cm) | 40% Cotton, 33% Linen,<br>27% Viscose |
| BACKING              | PRODUCT NUMBER      | COUNTRY            | CLEANING CODES                        |
|                      | 1478410             | Italy              | S                                     |