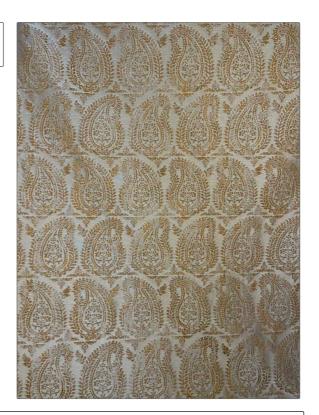

## FABRICUT Fabric Product Details

PATTERN Bernardo Paisley COLOR 11

BRAND APPLICATION

Jean Monro Fabric

USES CATEGORIES

Bedding, Drapery, Wovens, Linen Multipurpose, Upholstery

COLORS DESIGN TYPES

Blue, Gold Paisley

SCALE RAILROADED

Medium Not Railroaded

| WIDTH                | VERTICAL REPEAT     | HORIZONTAL REPEAT  | CONTENT                               |
|----------------------|---------------------|--------------------|---------------------------------------|
| 55.00 in (139.70 cm) | 17.00 in (43.18 cm) | 6.75 in (17.14 cm) | 40% Cotton, 33% Linen,<br>27% Viscose |
| BACKING              | PRODUCT NUMBER      | COUNTRY            | CLEANING CODES                        |
|                      | 1478411             | Italy              | S                                     |