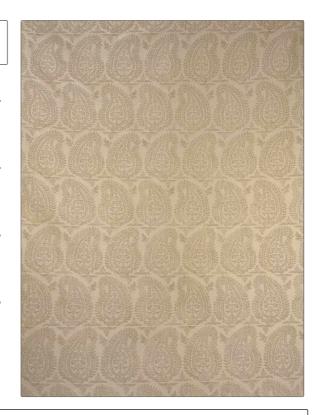

## FABRICUT Fabric Product Details

PATTERN Bernardo Paisley COLOR 12

BRAND APPLICATION

Jean Monro Fabric

USES CATEGORIES

Bedding, Drapery, Wovens, Linen Multipurpose, Upholstery

COLORS DESIGN TYPES

Gold, White Paisley