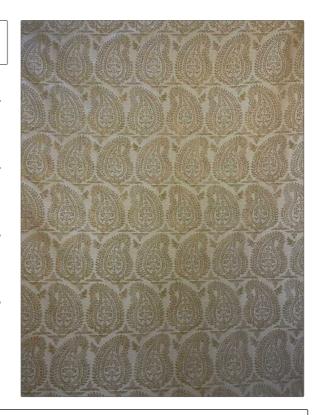

## FABRICUT Fabric Product Details

PATTERN Bernardo Paisley COLOR 13

BRAND APPLICATION

Jean Monro Fabric

USES CATEGORIES

Bedding, Drapery, Wovens, Linen

Multipurpose, Upholstery

COLORS DESIGN TYPES

Taupe / Tan, Gold Paisley

SCALE RAILROADED

Medium Not Railroaded

| WIDTH                | VERTICAL REPEAT     | HORIZONTAL REPEAT  | CONTENT                               |
|----------------------|---------------------|--------------------|---------------------------------------|
| 55.00 in (139.70 cm) | 17.00 in (43.18 cm) | 6.75 in (17.14 cm) | 40% Cotton, 33% Linen,<br>27% Viscose |
| BACKING              | PRODUCT NUMBER      | COUNTRY            | CLEANING CODES                        |
|                      | 1478413             | Italy              | S                                     |