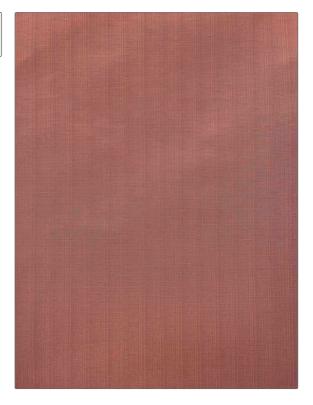

## FABRICUT<sup>®</sup>Fabric Product Details

| PATTERN<br>COLOR                              | San Luca Strie<br>Geranium |               |
|-----------------------------------------------|----------------------------|---------------|
| BRAND                                         |                            | APPLICATION   |
| Jean Mon                                      | iro                        | Fabric        |
| USES                                          |                            | CATEGORIES    |
| Bedding, Drapery,<br>Multipurpose, Upholstery |                            | Wovens, Linen |
| воок                                          |                            | COLORS        |
| Ramm,son & Crocker                            |                            | Red           |
| DESIGN TYPE                                   | :5                         | SCALE         |
| Stripes                                       |                            | Small         |
| RAILROADEE                                    | )                          |               |