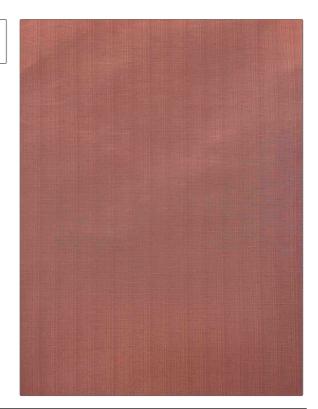

## FABRICUT Fabric Product Details

PATTERN San Luca Strie COLOR

BRAND APPLICATION

Jean Monro Fabric

USES CATEGORIES

Bedding, Drapery, Multipurpose, Upholstery

Wovens, Linen

DESIGN TYPES COLORS

Red Stripes

SCALE RAILROADED

Small Not Railroaded

| WIDTH                | VERTICAL REPEAT               | HORIZONTAL REPEAT | CONTENT               |
|----------------------|-------------------------------|-------------------|-----------------------|
| 55.00 in (139.70 cm) | 0.00 in (0.00 cm)             | 0.80 in (2.03 cm) | 50% Linen, 50% Cotton |
| BACKING              | DOUBLE RUBS                   | PRODUCT NUMBER    | COUNTRY               |
|                      | Exceeds 10,000 Double<br>Rubs | 1478615           | Italy                 |
| CLEANING CODES       | _                             |                   |                       |
| S                    |                               |                   |                       |