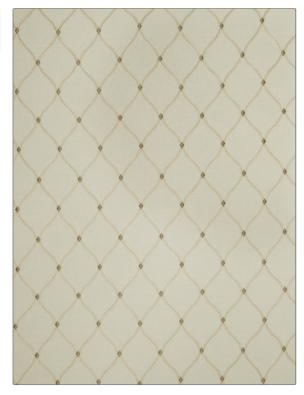

## FABRICUT Fabric Product Details

PATTERN De Jour 04 COLOR BRAND APPLICATION **Fabricut Fabric** USES CATEGORIES Bedding, Drapery Crewels / Embroideries COLORS DESIGN TYPES Beige, Gold Embroidery, Ogee SCALE RAILROADED Medium **Not Railroaded** 

| WIDTH                | VERTICAL REPEAT    | HORIZONTAL REPEAT  | CONTENT                                                |
|----------------------|--------------------|--------------------|--------------------------------------------------------|
| 51.00 in (129.54 cm) | 6.50 in (16.51 cm) | 4.25 in (10.80 cm) | Embroidery: 100%<br>Polyester, Base: 100%<br>Polyester |
| BACKING              | PRODUCT NUMBER     | COUNTRY            | CLEANING CODES                                         |
|                      | 1480504            | India              | S                                                      |

ADDITIONAL PRODUCT NOTES

Embroidered Textiles Are Not, Guaranteed For Precise Color, Matching And Colorfastness., Color Placement Of Embroidery, May Vary. All Measurements, Quoted For Repeats Are, Approximate.