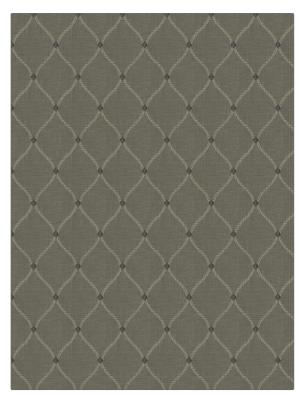

## FABRICUT Fabric Product Details

| PATTERN<br>COLOR | De Jour<br>05 |                        |  |
|------------------|---------------|------------------------|--|
| BRAND            |               | APPLICATION            |  |
|                  |               |                        |  |
| Fabricut         |               | Fabric                 |  |
| USES             |               | CATEGORIES             |  |
| Bedding, Drapery |               | Crewels / Embroideries |  |
|                  |               |                        |  |
| COLORS           |               | DESIGN TYPES           |  |
| Grey             |               | Embroidery, Ogee       |  |
|                  |               |                        |  |
| SCALE            |               | RAILROADED             |  |
| Medium           |               | Not Railroaded         |  |

| WIDTH                | VERTICAL REPEAT    | HORIZONTAL REPEAT  | CONTENT                                                |
|----------------------|--------------------|--------------------|--------------------------------------------------------|
| 51.00 in (129.54 cm) | 6.50 in (16.51 cm) | 4.25 in (10.80 cm) | Embroidery: 100%<br>Polyester, Base: 100%<br>Polyester |
| BACKING              | PRODUCT NUMBER     | COUNTRY            | CLEANING CODES                                         |
|                      | 1480505            | India              | S                                                      |

## ADDITIONAL PRODUCT NOTES

Embroidered Textiles Are Not, Guaranteed For Precise Color, Matching And Colorfastness., Color Placement Of Embroidery, May Vary. All Measurements, Quoted For Repeats Are, Approximate.