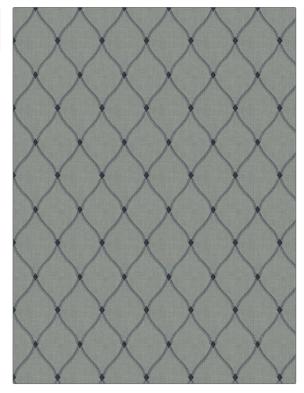

## FABRICUT Fabric Product Details

| PATTERN De Jour COLOR 06 |                        |  |
|--------------------------|------------------------|--|
| BRAND                    | APPLICATION            |  |
| Fabricut                 | Fabric                 |  |
| USES                     | CATEGORIES             |  |
| Bedding, Drapery         | Crewels / Embroideries |  |
| COLORS                   | DESIGN TYPES           |  |
| Blue                     | Embroidery, Ogee       |  |
| SCALE                    | RAILROADED             |  |
| Medium                   | Not Railroaded         |  |

| WIDTH                  | VERTICAL REPEAT    | HORIZONTAL REPEAT  | CONTENT                                                |
|------------------------|--------------------|--------------------|--------------------------------------------------------|
| 51.00 in (129.54 cm)   | 6.50 in (16.51 cm) | 4.25 in (10.80 cm) | Embroidery: 100%<br>Polyester, Base: 100%<br>Polyester |
| BACKING PRODUCT NUMBER | PRODUCT NUMBER     | COUNTRY            | CLEANING CODES                                         |
|                        | 1480506            | India              | S                                                      |