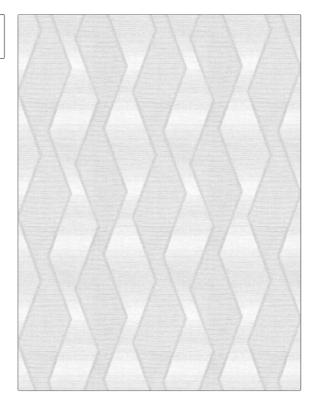

## FABRICUT® Fabric Product Details

| PATTERN<br>COLOR    | Corner Cut<br>Frost |             |
|---------------------|---------------------|-------------|
|                     | 11031               |             |
| BRAND               |                     | APPLICATION |
| Fabricut            |                     | Fabric      |
|                     |                     |             |
| USES                |                     | CATEGORIES  |
| Drapery             |                     | Sheer       |
|                     |                     |             |
| воок                |                     | COLORS      |
| Skyline             |                     | White       |
|                     |                     |             |
| DESIGN TYPE         | S                   | SCALE       |
| Geometrio<br>Modern | c, Contemporary /   | Medium      |