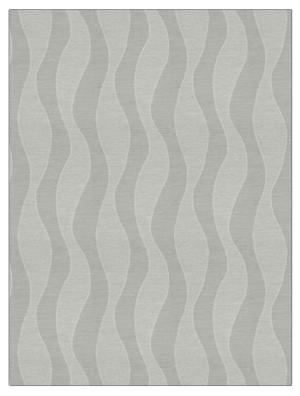

## FABRICUT<sup>®</sup>Fabric Product Details

| PATTERN Codex<br>COLOR Fog         |             |
|------------------------------------|-------------|
| BRAND                              | APPLICATION |
| Fabricut                           | Fabric      |
| USES                               | CATEGORIES  |
| Drapery                            | Sheer       |
| воок                               | COLORS      |
| Skyline                            | Grey        |
| DESIGN TYPES                       | SCALE       |
| Contemporary / Modern,<br>Abstract | Large       |
| RAILROADED                         |             |

Not Railroaded

| WIDTH                | VERTICAL REPEAT     | HORIZONTAL REPEAT      | CONTENT        |
|----------------------|---------------------|------------------------|----------------|
| 60.00 in (152.40 cm) | 10.60 in (26.92 cm) | 7.50 in (19.05 cm)     | 100% Polyester |
| BACKING              | PRODUCT NUMBER      | DATE BOOKED<br>01/2024 | COUNTRY        |
| CLEANING CODES       | -                   |                        |                |