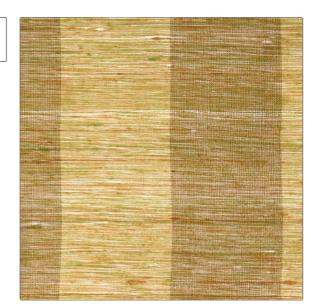

## FABRICUT Fabric Product Details

PATTERN Shalini Stripe COLOR 28

BRAND

APPLICATION

**Fabricut** 

Fabric

USES

CATEGORIES

Bedding, Drapery, Multipurpose Silk

COLORS

DESIGN TYPES

Gold, Light Green

Stripes

SCALE

RAILROADED

Medium

Not Railroaded

| WIDTH                | VERTICAL REPEAT   | HORIZONTAL REPEAT  | CONTENT   |
|----------------------|-------------------|--------------------|-----------|
| 54.00 in (137.16 cm) | 0.00 in (0.00 cm) | 5.00 in (12.70 cm) | 100% Silk |
| BACKING              | PRODUCT NUMBER    | COUNTRY            | _         |
|                      | 1491528           | India              |           |