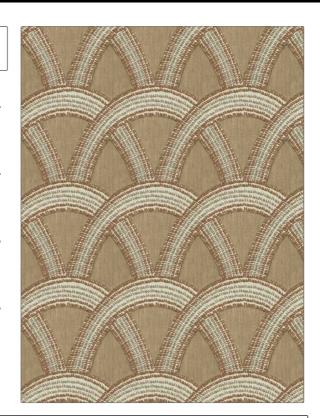

## FABRICUT Fabric Product Details

PATTERN Imbue
COLOR 02

BRAND APPLICATION

Fabricut Fabric

USES CATEGORIES

Bedding, Drapery Crewels / Embroideries,

Linen

COLORS DESIGN TYPES

Orange / Spice Embroidery, Lattice /

Fretwork

SCALE RAILROADED

Large Not Railroaded

| WIDTH                | VERTICAL REPEAT    | HORIZONTAL REPEAT  | CONTENT                                                                                |
|----------------------|--------------------|--------------------|----------------------------------------------------------------------------------------|
| 51.00 in (129.54 cm) | 9.25 in (23.50 cm) | 8.46 in (21.49 cm) | Embroidery: 58% Viscose,<br>42% Cotton, Base: 50%<br>Cotton, 35% Viscose, 15%<br>Linen |
| BACKING              | PRODUCT NUMBER     | COUNTRY            | CLEANING CODES                                                                         |
|                      | 1507602            | India              | S                                                                                      |

ADDITIONAL PRODUCT NOTES

Ca Tb 117-2013, Exclusive Pattern, Embroidered Textiles Are Not, Guaranteed For Precise Color, Matching And Colorfastness., Color Placement Of Embroidery, May Vary. All Measurements, Quoted For Repeats Are, Approximate.