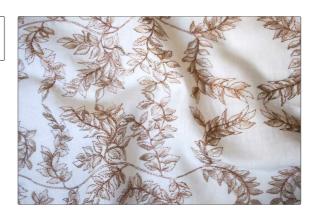

## FABRICUT Fabric Product Details

PATTERN Acanthus
COLOR Copper

BRAND APPLICATION

The Vale London Fabric

USES CATEGORIES

Drapery Crewels / Embroideries,

Linen

BOOK COLORS

The Hyde Collection Orange / Spice

DESIGN TYPES SCALE

Leaves Large

RAILROADED

Not Railroaded

| WIDTH                | VERTICAL REPEAT     | HORIZONTAL REPEAT    | CONTENT                                                                    |
|----------------------|---------------------|----------------------|----------------------------------------------------------------------------|
| 51.00 in (129.54 cm) | 15.40 in (39.12 cm) | 51.00 in (129.54 cm) | Embroidery: 65% Metallic,<br>25% Rayon, 10% Polyester,<br>Base: 100% Linen |
| BACKING              | PRODUCT NUMBER      | DATE BOOKED          | COUNTRY                                                                    |
|                      | 1520503             | 02/2023              | India                                                                      |
|                      |                     |                      |                                                                            |
| CLEANING CODES       | _                   |                      |                                                                            |
| S                    |                     |                      |                                                                            |