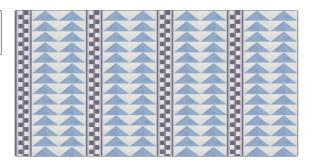

## FABRICUT Fabric Product Details

| PATTERN<br>COLOR                  | Menkaure<br>Twinkle |                  |  |
|-----------------------------------|---------------------|------------------|--|
| BRAND                             |                     | APPLICATION      |  |
| The Vale London                   |                     | Fabric           |  |
| USES                              |                     | CATEGORIES       |  |
| Bedding, Drapery,<br>Multipurpose |                     | Linen            |  |
| воок                              |                     | COLORS           |  |
| The Hyde Collection               |                     | Blue, Light Blue |  |
| DESIGN TYPES                      |                     | SCALE            |  |
| Geometric, Global / Ethnic        |                     | Medium           |  |
|                                   |                     |                  |  |

| WIDTH                | VERTICAL REPEAT            | HORIZONTAL REPEAT      | CONTENT             |
|----------------------|----------------------------|------------------------|---------------------|
| 59.00 in (149.86 cm) | 12.20 in (30.99 cm)        | 14.50 in (36.83 cm)    | 100% Linen          |
| BACKING              | Exceeds 18,000 Double Rubs | PRODUCT NUMBER 1520803 | DATE BOOKED 02/2023 |
| COUNTRY              | CLEANING CODES             | _                      |                     |
| Austria              | WASHABLE                   |                        |                     |