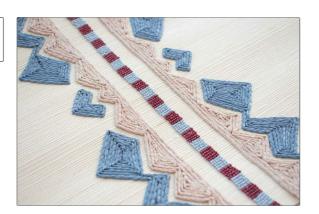

## FABRICUT® Wallcovering Product Details

| PATTERN | Chenini WP |
|---------|------------|
| COLOR   | Twinkle    |

BRAND

APPLICATION

The Vale London

Wallcovering

CATEGORIES

воок