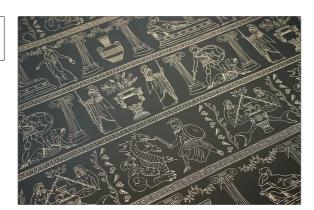

## $FABRICUT^{\circ}$ Wallcovering Product Details

PATTERN Hesione Wallpaper Color Charcoal

BRAND

APPLICATION

The Vale London

Wallcovering

CATEGORIES

воок

Non - Woven, ASTM-E84, Wallpaper, En 15102 The Hyde Collection

COLORS

DESIGN TYPES

Black

Global / Ethnic, Novelty

SCALE

Large

| WIDTH               | VERTICAL REPEAT                                       | HORIZONTAL REPEAT   | CONTENT                                                           |
|---------------------|-------------------------------------------------------|---------------------|-------------------------------------------------------------------|
| 27.00 in (68.58 cm) | 15.00 in (38.10 cm)                                   | 27.00 in (68.58 cm) | 48% Cellulose, 30% Mineral<br>Filler, 15% Binder, 7%<br>Polyester |
| BACKING             | FIRE CODES                                            | PRODUCT NUMBER      | DATE BOOKED                                                       |
| Pretrimmed          | Passes ASTM-E84, Ce Mark<br>Certified, Passes EN15102 | 1522105             | 02/2023                                                           |
| COUNTRY             | _                                                     |                     |                                                                   |
| England             |                                                       |                     |                                                                   |