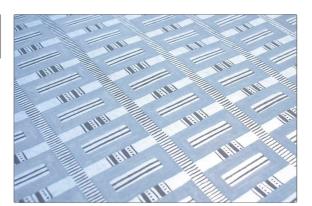

## FABRICUT® Wallcovering Product Details

PATTERN Mamounia WP COLOR Twinkle

BRAND

APPLICATION

The Vale London

Wallcovering

CATEGORIES

воок

Non - Woven, ASTM-E84, Wallpaper, En 15102, Prints The Hyde Collection

COLORS

DESIGN TYPES

Light Blue

Geometric / Abstract, Stripes

SCALE

Medium

| WIDTH               | VERTICAL REPEAT                                       | HORIZONTAL REPEAT   | CONTENT                                                           |
|---------------------|-------------------------------------------------------|---------------------|-------------------------------------------------------------------|
| 27.00 in (68.58 cm) | 6.30 in (16.00 cm)                                    | 27.00 in (68.58 cm) | 48% Cellulose, 30% Mineral<br>Filler, 15% Binder, 7%<br>Polyester |
| BACKING             | FIRE CODES                                            | PRODUCT NUMBER      | DATE BOOKED                                                       |
| Pretrimmed          | Passes ASTM-E84, Ce Mark<br>Certified, Passes EN15102 | 1522404             | 02/2023                                                           |
| COUNTRY             | _                                                     |                     |                                                                   |
| England             |                                                       |                     |                                                                   |