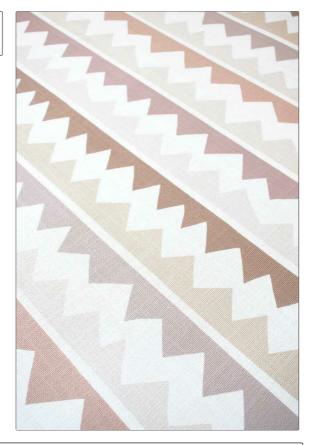

## $FABRICUT^{\circ}$ Wallcovering Product Details

The Hyde Collection

PATTERN Ziggy WP COLOR Dune

BRAND APPLICATION

The Vale London Wallcovering

CATEGORIES BOOK

Non - Woven, ASTM-E84, Wallpaper, En 15102,

Prints

COLORS DESIGN TYPES

Beige Geometric / Abstract

SCALE

Medium

| WIDTH               | VERTICAL REPEAT                                       | HORIZONTAL REPEAT   | CONTENT                                                |
|---------------------|-------------------------------------------------------|---------------------|--------------------------------------------------------|
| 35.40 in (89.92 cm) | 17.20 in (43.69 cm)                                   | 32.70 in (83.06 cm) | 63% Cellulose, 14% Other,<br>12% Binder, 11% Polyester |
| BACKING             | FIRE CODES                                            | PRODUCT NUMBER      | DATE BOOKED                                            |
| Untrimmed           | Passes ASTM-E84, Ce Mark<br>Certified, Passes EN15102 | 1523302             | 02/2023                                                |
| COUNTRY             | _                                                     |                     |                                                        |
| United Kingdom      |                                                       |                     |                                                        |