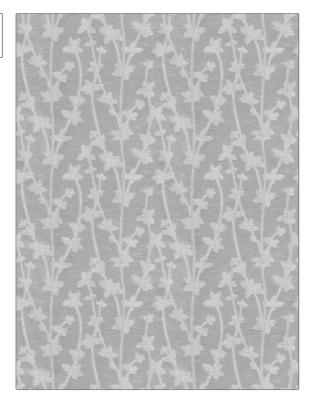

## FABRICUT Fabric Product Details

| PATTERN<br>COLOR | Parkwalk<br>White |             |  |
|------------------|-------------------|-------------|--|
| BRAND            |                   | APPLICATION |  |
| Fabricut         |                   | Fabric      |  |
| USES             |                   | CATEGORIES  |  |
| Drapery          |                   | Sheer       |  |
| воок             |                   | COLORS      |  |
| Skyline          |                   | White       |  |
| DESIGN TYPES     | ;                 | SCALE       |  |
| Floral           |                   | Small       |  |
| RAILROADED       |                   |             |  |
| Not Railro       | aded              |             |  |