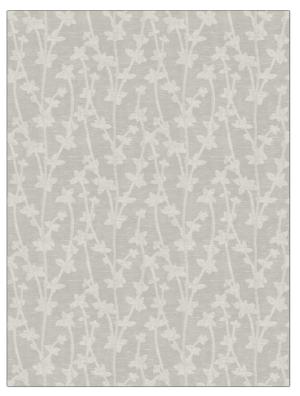

## FABRICUT<sup>®</sup>Fabric Product Details

| PATTERN<br>COLOR | Parkwalk<br>Ivory |                   |  |
|------------------|-------------------|-------------------|--|
| BRAND            |                   | APPLICATION       |  |
| Fabricut         |                   | Fabric            |  |
| USES             |                   | CATEGORIES        |  |
| Drapery          |                   | Sheer             |  |
| воок             |                   | COLORS            |  |
| Skyline          |                   | Off White / Ivory |  |
| DESIGN TYPE      | s                 | SCALE             |  |
| Floral           |                   | Small             |  |
|                  |                   |                   |  |

RAILROADED

Not Railroaded

| WIDTH                    | VERTICAL REPEAT     | HORIZONTAL REPEAT   | CONTENT                                  |
|--------------------------|---------------------|---------------------|------------------------------------------|
| 54.00 in (137.16 cm)     | 12.15 in (30.86 cm) | 13.50 in (34.29 cm) | 45% Viscose, 41% Linen,<br>14% Polyester |
| BACKING                  | PRODUCT NUMBER      | DATE BOOKED         | COUNTRY                                  |
|                          | 1523703             | 01/2024             | India                                    |
| CLEANING CODES           | _                   |                     |                                          |
| SW                       |                     |                     |                                          |
|                          |                     |                     |                                          |
|                          |                     |                     |                                          |
| ADDITIONAL PRODUCT NOTES |                     |                     |                                          |
| Exclusive Pattern        |                     |                     |                                          |