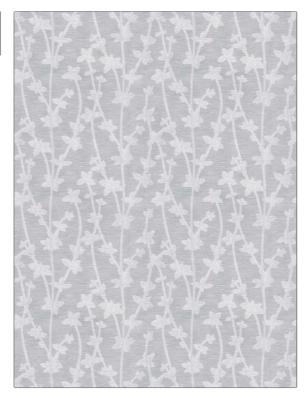

## FABRICUT Fabric Product Details

| PATTERN Parkwalk COLOR 04 |                |  |
|---------------------------|----------------|--|
| BRAND                     | APPLICATION    |  |
| Fabricut                  | Fabric         |  |
| USES                      | CATEGORIES     |  |
| Drapery                   | Sheer          |  |
| COLORS                    | DESIGN TYPES   |  |
| Grey, Light Blue          | Floral         |  |
| SCALE                     | RAILROADED     |  |
| Small                     | Not Railroaded |  |

| WIDTH                  | VERTICAL REPEAT     | HORIZONTAL REPEAT   | CONTENT                                  |
|------------------------|---------------------|---------------------|------------------------------------------|
| 54.00 in (137.16 cm)   | 12.15 in (30.86 cm) | 13.50 in (34.29 cm) | 45% Viscose, 41% Linen,<br>14% Polyester |
| BACKING PRODUCT NUMBER | PRODUCT NUMBER      | COUNTRY             | CLEANING CODES                           |
|                        | 1523804             | India               | SW                                       |