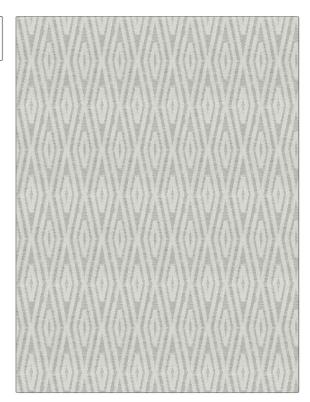

## FABRICUT® Fabric Product Details

| PATTERN Traintrack COLOR Ash                |             |
|---------------------------------------------|-------------|
| BRAND                                       | APPLICATION |
| Fabricut                                    | Fabric      |
| USES                                        | CATEGORIES  |
| Drapery                                     | Sheer       |
| воок                                        | COLORS      |
| Skyline                                     | Grey        |
| DESIGN TYPES                                | SCALE       |
| Contemporary / Modern,<br>Abstract, Diamond | Small       |
| RAILROADED                                  |             |