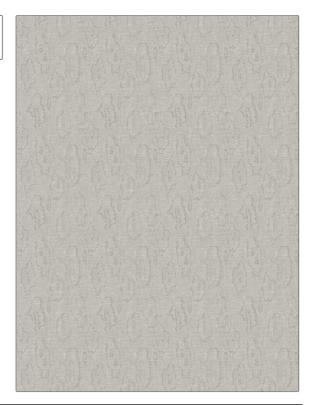

## FABRICUT® Fabric Product Details

| PATTERN<br>COLOR | Tree Bark<br>01 |                                    |  |
|------------------|-----------------|------------------------------------|--|
|                  |                 |                                    |  |
| BRAND            |                 | APPLICATION                        |  |
| Fabricut         |                 | Fabric                             |  |
| USES             |                 | CATEGORIES                         |  |
| Drapery          |                 | Sheer                              |  |
| COLORS           |                 | DESIGN TYPES                       |  |
| Beige            |                 | Contemporary / Modern,<br>Abstract |  |
| SCALE            |                 | RAILROADED                         |  |
| Medium           |                 | Not Railroaded                     |  |

| WIDTH                | VERTICAL REPEAT     | HORIZONTAL REPEAT   | CONTENT                                           |
|----------------------|---------------------|---------------------|---------------------------------------------------|
| 54.00 in (137.16 cm) | 20.00 in (50.80 cm) | 13.50 in (34.29 cm) | 35% Viscose, 32% Linen,<br>28% Polyester, 5% Silk |
| BACKING              | PRODUCT NUMBER      | COUNTRY             | CLEANING CODES                                    |
|                      | 1524201             | India               | SW                                                |