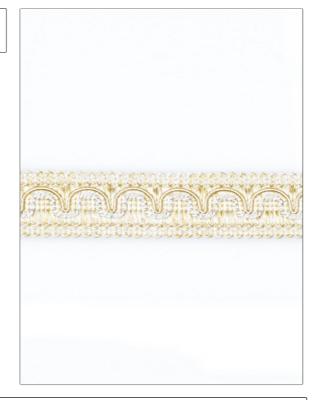

## FABRICUT Tarimming Product Details

PATTERN Resort
COLOR Alabaster

BRAND

APPLICATION

**Fabricut** 

Trimming

USES

CATEGORIES

Bedding, Window, Accessories, Furniture

Braids / Borders / Tape

COLORS

Off White / Ivory

| WIDTH             | VERTICAL REPEAT   | HORIZONTAL REPEAT | CONTENT                                    |
|-------------------|-------------------|-------------------|--------------------------------------------|
| 1.25 in (3.18 cm) | 0.00 in (0.00 cm) | 0.00 in (0.00 cm) | 75% Acetate, 15% Acrylic,<br>10% Polyamide |
| PRODUCT NUMBER    | COUNTRY           |                   |                                            |
| 1529102           | Turkey            |                   |                                            |

ADDITIONAL PRODUCT NOTES

Border / Braid / Tape, Width: 1.25 In