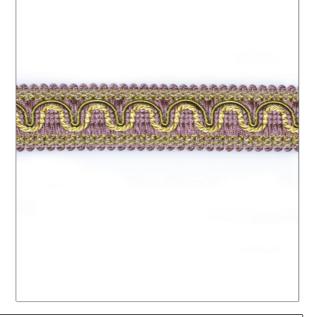

## FABRICUT Tarimming Product Details

PATTERN Resort
COLOR Lavender Twist

BRAND APPLICATION

Fabricut Trimming

USES CATEGORIES

Bedding, Window, Accessories, Furniture Braids / Borders / Tape

COLORS

Lavender / Purple, Light Green

| WIDTH             | VERTICAL REPEAT   | HORIZONTAL REPEAT | CONTENT                                    |
|-------------------|-------------------|-------------------|--------------------------------------------|
| 1.25 in (3.18 cm) | 0.00 in (0.00 cm) | 0.00 in (0.00 cm) | 75% Acetate, 15% Acrylic,<br>10% Polyamide |
| PRODUCT NUMBER    | COUNTRY           |                   |                                            |
| 1529130           | Turkey            |                   |                                            |

ADDITIONAL PRODUCT NOTES

Border / Braid / Tape, Width: 1.25 In