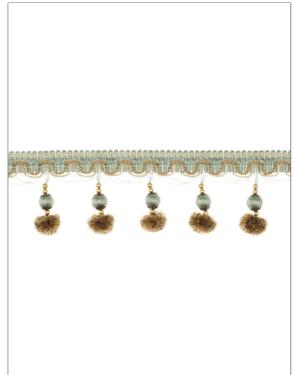

## FABRICUT Tarimming Product Details

PATTERN **Pleasure Shoreline** COLOR BRAND APPLICATION **Fabricut Trimming** CATEGORIES COLORS

Beaded, Tassel / Onion / Aqua / Teal

| VERTICAL REPEAT   | HORIZONTAL REPEAT | CONTENT                                                                                                                 | PRODUCT NUMBER |
|-------------------|-------------------|-------------------------------------------------------------------------------------------------------------------------|----------------|
| 0.00 in (0.00 cm) | 0.00 in (0.00 cm) | 36% Acrylic, 21% Wooden<br>Beads, 17% Acetate, 13%<br>Me, Tal Parts, 5% Plastic<br>Bead, 5% Polyester,<br>3%polyam, Ide | 1529609        |
| COUNTRY           |                   |                                                                                                                         |                |
| Turkey            |                   |                                                                                                                         |                |
|                   |                   |                                                                                                                         |                |

ADDITIONAL PRODUCT NOTES

**Ball Fringe** 

Beaded Tassel Fringe, Header Width: 1.00 In, Total Length: 3.00 In